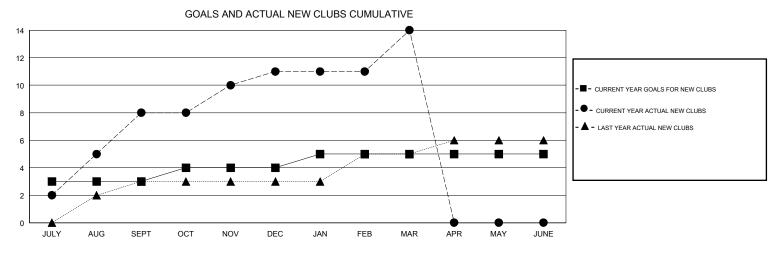

## District 324B4

Results as of: 3/31/2020

| GMT:          |               | L           | OCATION INDIA |                                  |                           |                         | GMT CA                                             |  |
|---------------|---------------|-------------|---------------|----------------------------------|---------------------------|-------------------------|----------------------------------------------------|--|
|               | Club          | S           |               | Members<br>RESULTS FOR 2019-2020 |                           |                         |                                                    |  |
|               | RESULTS FOR   | R 2019-2020 |               |                                  |                           |                         |                                                    |  |
| QUARTER       | NEW CLUB GOAL | NEW CLUBS   | DROPPED CLUBS | QUARTER                          | MEMBER GROWTH NET<br>GOAL | MEMBER GROWTH<br>ACTUAL | DROPPED<br>MEMBERS ACTUAL<br>(including transfers) |  |
| JULY/AUG/SEPT | 3             | 8           | 0             | JULY/AUG/SEPT                    | 150                       | 888                     | 85                                                 |  |
| OCT/NOV/DEC   | 1             | 3           | 0             | OCT/NOV/DEC                      | 100                       | 252                     | 96                                                 |  |
| JAN/FEB/MAR   | 1             | 3           | 1             | JAN/FEB/MAR                      | 100                       | 225                     | 62                                                 |  |
| APR/MAY/JUNE  | 0             | 0           | 0             | APR/MAY/JUNE                     | 150                       | 0                       | 0                                                  |  |