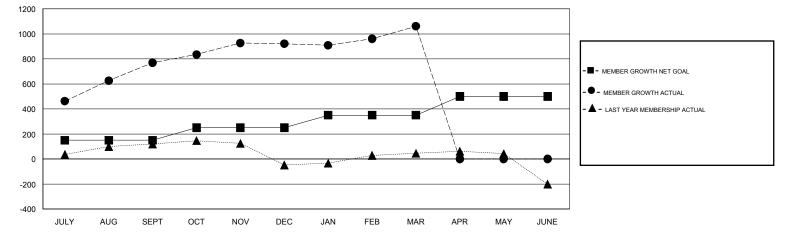

## District 324B4

Results as of: 3/31/2020

| GMT:          |               | L           | OCATION INDIA |                                  |                           |                         | GMT CA                                             |  |
|---------------|---------------|-------------|---------------|----------------------------------|---------------------------|-------------------------|----------------------------------------------------|--|
|               | Club          | S           |               | Members<br>RESULTS FOR 2019-2020 |                           |                         |                                                    |  |
|               | RESULTS FOR   | R 2019-2020 |               |                                  |                           |                         |                                                    |  |
| QUARTER       | NEW CLUB GOAL | NEW CLUBS   | DROPPED CLUBS | QUARTER                          | MEMBER GROWTH NET<br>GOAL | MEMBER GROWTH<br>ACTUAL | DROPPED<br>MEMBERS ACTUAL<br>(including transfers) |  |
| JULY/AUG/SEPT | 3             | 8           | 0             | JULY/AUG/SEPT                    | 150                       | 888                     | 85                                                 |  |
| OCT/NOV/DEC   | 1             | 3           | 0             | OCT/NOV/DEC                      | 100                       | 252                     | 96                                                 |  |
| JAN/FEB/MAR   | 1             | 3           | 1             | JAN/FEB/MAR                      | 100                       | 225                     | 62                                                 |  |
| APR/MAY/JUNE  | 0             | 0           | 0             | APR/MAY/JUNE                     | 150                       | 0                       | 0                                                  |  |